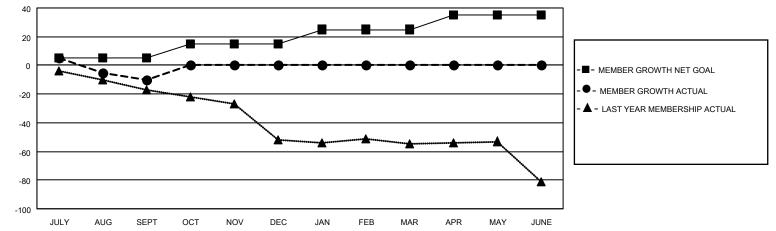

## LOCATION: IDAHO

| Clubs                 |               |           |               | Members               |                           |                         |                                                    |
|-----------------------|---------------|-----------|---------------|-----------------------|---------------------------|-------------------------|----------------------------------------------------|
| RESULTS FOR 2021-2022 |               |           |               | RESULTS FOR 2021-2022 |                           |                         |                                                    |
| QUARTER               | NEW CLUB GOAL | NEW CLUBS | DROPPED CLUBS | QUARTER               | MEMBER GROWTH NET<br>GOAL | MEMBER GROWTH<br>ACTUAL | DROPPED<br>MEMBERS ACTUAL<br>(including transfers) |
| JULY/AUG/SEPT         | 0             | 0         | 1             | JULY/AUG/SE           | PT 5                      | 36                      | 45                                                 |
| OCT/NOV/DEC           | 1             | 0         | 0             | OCT/NOV/DE            | c 10                      | 0                       | 0                                                  |
| JAN/FEB/MAR           | 1             | 0         | 0             | JAN/FEB/MAR           | 10                        | 0                       | 0                                                  |
| APR/MAY/JUNE          | 1             | 0         | 0             | APR/MAY/JUN           | IE 10                     | 0                       | 0                                                  |

## GOALS AND ACTUAL MEMBERS CUMULATIVE

| DROPPED CLUBS: 1 |    | 14 CLUBS OF 55 ADDED 1 OR MORE | GENDER DISTRIBUTION               |              |  |
|------------------|----|--------------------------------|-----------------------------------|--------------|--|
|                  |    | NEW MEMBERS                    | MALE                              | 750 (61.78%) |  |
|                  |    |                                | FEMALE                            | 464 (38.22%) |  |
| DROPPED MEMBERS  |    |                                | NON BINARY                        | 0 (0.00%)    |  |
| DECEASED         | 5  |                                | PREFER NOT TO ANSWER              | 0 (0.00%)    |  |
| CLUB CANCELLED   | 0  |                                | TOTAL FAMILY UNIT MEMBERS         | 328          |  |
| OTHER            | 40 | CLICK HERE FOR CUMULATIVE      |                                   | 020          |  |
| TOTAL            | 45 | MEMBERSHIP DATA                | FAMILY MEMBERS PAYING HAL<br>DUES | F 168        |  |