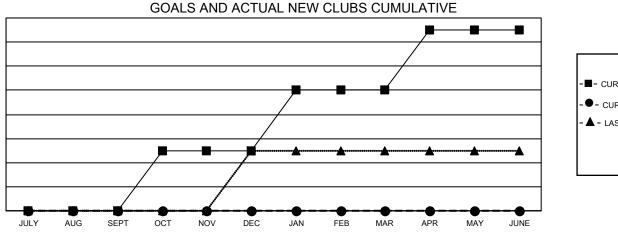

## LOCATION: IDAHO

| Clubs                 |               |           |               | Members               |                           |                         |                                                    |
|-----------------------|---------------|-----------|---------------|-----------------------|---------------------------|-------------------------|----------------------------------------------------|
| RESULTS FOR 2021-2022 |               |           |               | RESULTS FOR 2021-2022 |                           |                         |                                                    |
| QUARTER               | NEW CLUB GOAL | NEW CLUBS | DROPPED CLUBS | QUARTER               | MEMBER GROWTH NET<br>GOAL | MEMBER GROWTH<br>ACTUAL | DROPPED<br>MEMBERS ACTUAL<br>(including transfers) |
| JULY/AUG/SEPT         | 0             | 0         | 1             | JULY/AUG/SE           | PT 5                      | 36                      | 45                                                 |
| OCT/NOV/DEC           | 1             | 0         | 0             | OCT/NOV/DE            | c 10                      | 0                       | 0                                                  |
| JAN/FEB/MAR           | 1             | 0         | 0             | JAN/FEB/MAR           | 10                        | 0                       | 0                                                  |
| APR/MAY/JUNE          | 1             | 0         | 0             | APR/MAY/JUN           | IE 10                     | 0                       | 0                                                  |

• - CURRENT YEAR ACTUAL NEW CLUBS

▲ - LAST YEAR ACTUAL NEW CLUBS